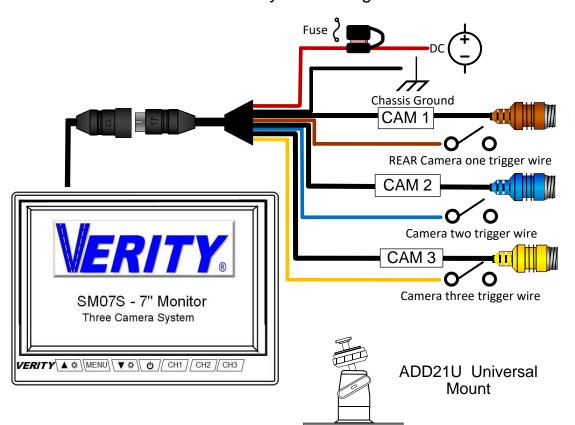

5" and 7"
"S" Series Layout

5" and 7" "S" Series include all required components for a 1-camera installation. Other cameras & cables sold separately.

## **Wire Connection Key:**

Red wire to Ignition hot (+) 10-24v. DC

Black wire to GND (-)

CAM 1 - Rear camera (Primary) Brown 4-pin connector- trigger wire

CAM 2 - (Suggested Right-side) Blue 4-pin connector - trigger wire Preset with 3 second delay for turn signals

CAM 3 - (Suggested Left-side) Yellow trigger wire for to 2nd turn signal Preset with 3 second delay for turn signals

C001S Camera

VERITY COO1S

574-807-6002 www.veritysafe.com All rights reserved. NOTICE

Diagram is for reference purpose only.

Subject to change without notice. Not to Scale.

7/2023

Systems SM05S and SM07S Supports up to 3 cameras