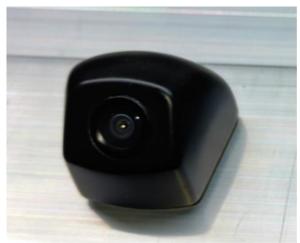

## C114\* Low-Profile Camera

C114M Low-profile rear camera
C114M Can come unmirrored for forward facing
C112M Low-profile left camera
C113M Low-profile right camera

## **CAMERA SPECIFICATIONS**

Aluminum housing Image device Sharp® color CCD (no cheap off brands used) System: NTSC

Effective pixels: 537 x 505

Waterproof IP69 Viewing angle 170°

Minimum illumination: .05 lux Operating temperature: -20°~75°C Storage temperature: -30°~85°C Power: DC 12V (powered by monitor)