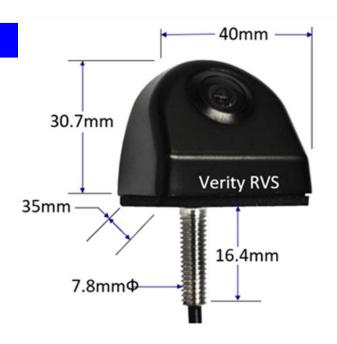

## C114\* Low-Profile Camera

C114M Low-profile rear camera
C114M Can come unmirrored for forward facing
C112M Low-profile left camera
C113M Low-profile right camera

## **CAMERA SPECIFICATIONS**

Aluminum housing Image device Sharp® color CCD (no cheap off brands used) System: NTSC

Effective pixels: 537 x 505

Waterproof IP69 Viewing angle 170°

Minimum illumination: .05 lux Operating temperature: -20°~75°C Storage temperature: -30°~85°C Power: DC 12V (powered by monitor)