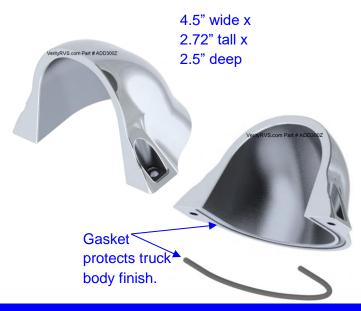

## *ADD100Z*

5.74" wide x 4.43" tall x 3.46" deep

Gasket protects truck body finish.

Weep hole allows moisture to drain.

Our customers report that the camera is not only protected from bumps, fewer cameras have been stolen!