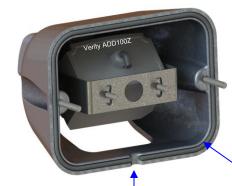

## *ADD100Z*

5.74" wide x 4.43" tall x 3.46" deep

Gasket protects truck body finish.

Weep hole allows moisture to drain.

Our customers report that the camera is not only protected from bumps, fewer cameras have been stolen!