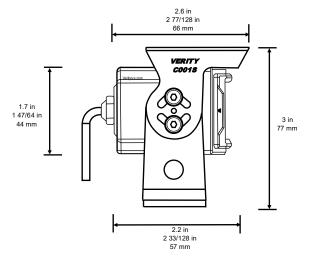

## **CAMERA SPECIFICATIONS**

(Camera Part #C001S)

Horizontal Resolution: 600 TV Lines

TV System: NTSC

Image Type: 1/3 Inch Color CCD Sharp® (or equivalent)

Illumination: 0 Lux (built-in 17 high output IR LEDs for night vision)

(no cheap off brands used) Effective Pixel: 510 x 492

Aluminum Housing

Waterproof: IP69K (IP68K with microphone)

Power Supply: DC 12V (powered from the monitor) Shockproof: 10G - Operating Temperature: -40°~70°C

4-pin male waterproof connector

Built-in Microphone Viewing Angle: 170°

Serving OEMs & Fleets 574-807-6002 www.verityrvs.com

56600 Twin Branch Dr., Mishawaka, IN 46545

Woman-Owned A division of Component Solution Services, LLC. Est. 2002