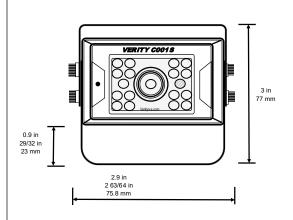

## **CAMERA SPECIFICATIONS**

(Camera Part #C001S)

Horizontal Resolution: 600 TV Lines

TV System: NTSC

Image Type: 1/3 Inch Color CCD Sharp® (or equivalent)

Illumination: 0 Lux (built-in 17 high output IR LEDs for night vision)

(no cheap off brands used) Effective Pixel: 510 x 492

Aluminum Housing

Waterproof: IP69K (IP68K with microphone)

Power Supply: DC 12V (powered from the monitor) Shockproof: 10G - Operating Temperature: -40°~70°C

4-pin male waterproof connector

Built-in Microphone Viewing Angle: 170°

Serving OEMs & Fleets 574-807-6002 www.verityrvs.com

56600 Twin Branch Dr., Mishawaka, IN 46545

Woman-Owned A division of Component Solution Services, LLC. Est. 2002