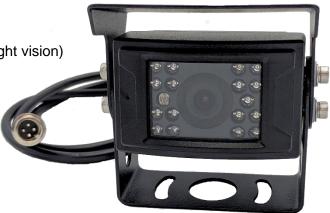

## C001S **Commercial Camera**

This camera is proving to be one of our most durable cameras. This truck camera is high performance, made to last, and meets a cost minded budget. Less money does not have to mean lower quality. The camera is definitely Verity Safe.

## **CAMERA SPECIFICATIONS**

(Camera Part #C001S)

Horizontal Resolution: 600 TV Lines

TV System: NTSC

Image Type: 1/3 Inch Color CCD Sharp® (or equivalent)

Illumination: 0 Lux (built-in 17 high output IR LEDs for night vision)