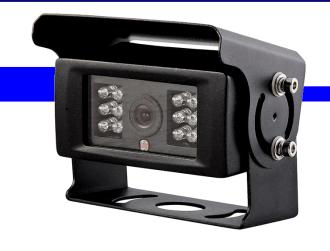

## **C075F Heavy-Duty Camera**

## **CAMERA SPECIFICATIONS**

Sensor: 1/4 Sharp® color CCD (no cheap off brands used)

System: NTSC

Effective pixels: 510 X 492

Horizontal resolution: 420 TV lines

Waterproof rating: IP69K

View angle: 120°

Operation temperature: -20°~70°C

Power supply: DC 12V (powered by monitor)

Minimum illumination: 0 Lux (built-in 12 IR LEDs for night vision)

Automatic heating when the camera's running temperature is below 10°C

574-807-6002 www.verityrvs.com Serving OEMs & Fleets