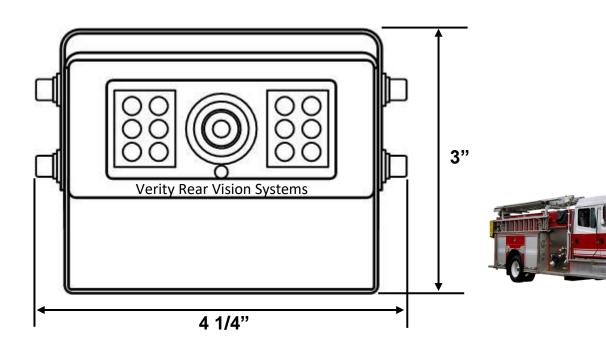

## **C075F Heavy-Duty Camera**

## **CAMERA SPECIFICATIONS**

Sensor: 1/4 Sharp® color CCD (no cheap off brands used)

System: NTSC

Effective pixels: 510 X 492

Horizontal resolution: 420 TV lines

Waterproof rating: IP69K

View angle: 120°

Operation temperature: -20°~70°C

Power supply: DC 12V (powered by monitor)

Minimum illumination: 0 Lux (built-in 12 IR LEDs for night vision)

Automatic heating when the camera's running temperature is below 10°C

574-807-6002 www.verityrvs.com Serving OEMs & Fleets