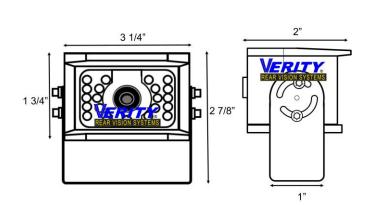

## C001J Standard Rear Camera

## CAMERA SPECIFICATIONS

Aluminum housing

With audio

Horizontal resolution: 600 TV Lines Image type: 1/3 Inch Sharp<sup>®</sup> color CCD

(no cheap off brands used)

System: NTSC Viewing angle: 120°

Effective pixels: 510 x 492

Minimum illumination: 0 Lux (built-in 20 high output IR LEDs for night vision)

Waterproof: IP69K

Power supply: DC 12V (powered by monitor)

Shockproof: 10G

Operating temperature: -40°~70°C