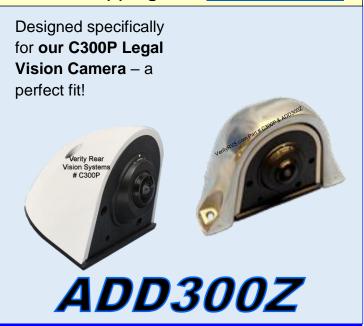

## DESIGNED AND MANUFACTURED IN THE USA!

Fits both C001C and C001J Verity Rear Cameras (and some competitor's cameras as well – check measurements!)