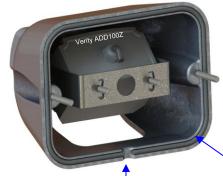

## DESIGNED AND MANUFACTURED IN THE USA!

Fits both C001C and C001J Verity Rear Cameras (and some competitor's cameras as well – check measurements!)

## ADD100Z

Weep hole allows moisture to drain.

5.74" wide x 4.43" tall x 3.46" deep

Gasket protects truck body finish.

Our customers report that the camera is not only protected from bumps, fewer cameras have been stolen!