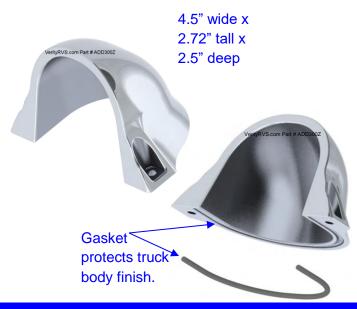

## ADD100Z

Weep hole allows moisture to drain.

5.74" wide x 4.43" tall x 3.46" deep

Gasket protects truck body finish.

Our customers report that the camera is not only protected from bumps, fewer cameras have been stolen!