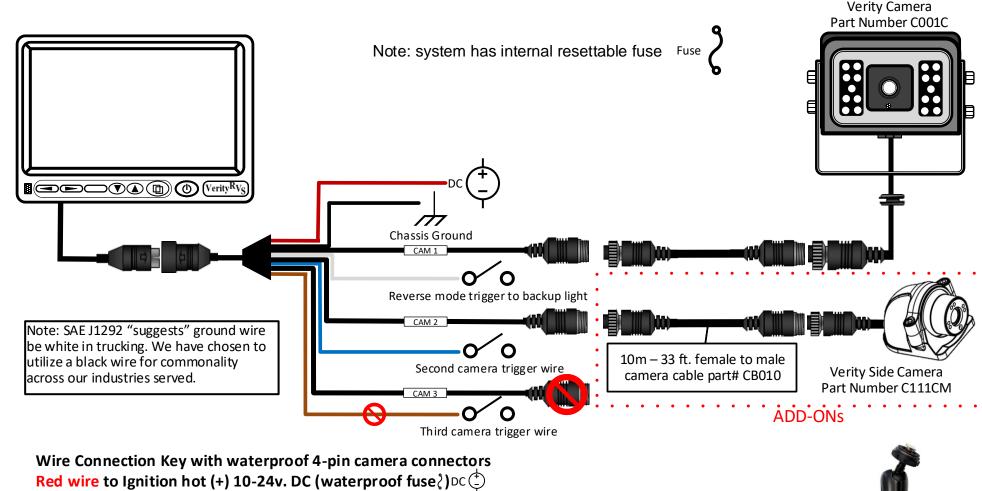

## Wiring Layout System Part Number: SM07C

Description: 7" "C" Series Verity Rear Vision Systems, Monitor, one camera, 65' camera cable, heavy duty mount, remote, and manual. Plus: 1) C111CM 1) CB010

Red wire to Ignition hot (+) 10-24v. DC (waterproof fuse?) DC Black wire to GND. (-) White trigger for camera 1 / Black 4-pin (Cam 1) -Camera 1 Rear O O Blue trigger for camera 2 / Black 4-pin (Cam 2) – Optional Camera O O Brown trigger for camera 3 / Black 4-pin (Cam 3) Optional Camera O O

Wiring layout for Systems SM07C "C" Series Two Cameras